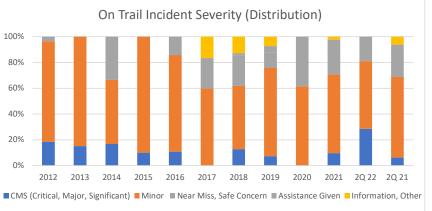

Through June 2022 **On Trail Incidents by Severity** (Hiking, Backpacking, Stewardship, trail running, urban adventures) 2012 2013 2014 2015 2016 2017 2018 2019 2020 2021 2Q 22 2Q 21 CMS (Critical, Major, Significant) 5 5 1 3 0 6 3 0 6 1 1 4 21 28 3 9 21 23 28 Minor 18 8 25 11 10 Near Miss, Safe Concern 0 0 0 0 7 5 5 11 4 4 4 11 Assistance Given 0 2 0 0 0 2 0 0 0 0 1 1 Information, Other 0 0 0 0 0 5 6 3 0 1 0 1 27 6 28 Total 33 10 30 47 41 13 41 21 16 CMS % 19% 0% 29% 6% 15% 17% 10% 11% 0% 13% 7% 10% Minor % 78% 85% 50% 90% 75% 60% 49% 68% 62% 61% 52% 63% Near Miss, Safe Concern % 0% 0% 0% 0% 14% 23% 23% 12% 38% 27% 19% 25% Assistance Given % 4% 0% 33% 0% 0% 0% 2% 5% 0% 0% 0% 0% Information, Other % 0% 0% 0% 0% 0% 17% 13% 7% 0% 2% 0% 6%