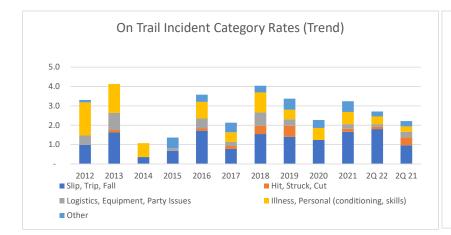

| On Trail Incident Rates by Category      | (Hiking, Backpacking, Stewardship, trail running, urban adventures) |      |      |      |      |      |      |      |      | Through June 2022 |       |       |  |
|------------------------------------------|---------------------------------------------------------------------|------|------|------|------|------|------|------|------|-------------------|-------|-------|--|
|                                          | 2012                                                                | 2013 | 2014 | 2015 | 2016 | 2017 | 2018 | 2019 | 2020 | 2021              | 2Q 22 | 2Q 21 |  |
| Slip, Trip, Fall                         | 1.0                                                                 | 1.6  | 0.4  | 0.7  | 1.7  | 0.8  | 1.5  | 1.4  | 1.2  | 1.7               | 1.8   | 1.0   |  |
| Hit, Struck, Cut                         | -                                                                   | 0.1  | -    | -    | 0.1  | 0.1  | 0.4  | 0.6  | -    | 0.2               | 0.1   | 0.4   |  |
| Logistics, Equipment, Party Issues       | 0.5                                                                 | 0.9  | -    | 0.1  | 0.5  | 0.2  | 0.7  | 0.3  | -    | 0.2               | 0.1   | 0.3   |  |
| Illness, Personal (conditioning, skills) | 1.7                                                                 | 1.5  | 0.7  | -    | 0.9  | 0.5  | 1.0  | 0.5  | 0.6  | 0.6               | 0.4   | 0.3   |  |
| Other                                    | 0.1                                                                 | -    | -    | 0.5  | 0.4  | 0.5  | 0.3  | 0.6  | 0.4  | 0.6               | 0.3   | 0.3   |  |
| Total                                    | 3.3                                                                 | 4.1  | 1.1  | 1.4  | 3.6  | 2.1  | 4.0  | 3.4  | 2.3  | 3.2               | 2.7   | 2.2   |  |
| Slip, Trip, Fall                         | 30%                                                                 | 39%  | 33%  | 50%  | 48%  | 37%  | 38%  | 41%  | 55%  | 51%               | 67%   | 44%   |  |
| Hit, Struck, Cut                         | 0%                                                                  | 3%   | 0%   | 0%   | 3%   | 7%   | 11%  | 17%  | 0%   | 5%                | 5%    | 19%   |  |
| Logistics, Equipment, Party Issues       | 15%                                                                 | 21%  | 0%   | 10%  | 14%  | 10%  | 17%  | 10%  | 0%   | 7%                | 5%    | 13%   |  |
| Illness, Personal (conditioning, skills) | 52%                                                                 | 36%  | 67%  | 0%   | 24%  | 23%  | 26%  | 15%  | 27%  | 20%               | 14%   | 13%   |  |
| Other                                    | 4%                                                                  | 0%   | 0%   | 40%  | 10%  | 23%  | 9%   | 17%  | 18%  | 17%               | 10%   | 13%   |  |