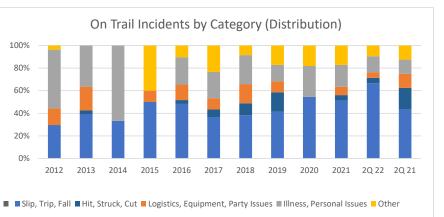

| On Trail Incidents by Category     | (Hiking, Backpacking, Stewardship, trail running, urban adventures) |      |      |      |      |      |      | Through June 2022 |      |      |       |       |  |
|------------------------------------|---------------------------------------------------------------------|------|------|------|------|------|------|-------------------|------|------|-------|-------|--|
|                                    | 2012                                                                | 2013 | 2014 | 2015 | 2016 | 2017 | 2018 | 2019              | 2020 | 2021 | 2Q 22 | 2Q 21 |  |
| Slip, Trip, Fall                   | 8                                                                   | 13   | 2    | 5    | 14   | 11   | 18   | 17                | 6    | 21   | 14    | 7     |  |
| Hit, Struck, Cut                   | 0                                                                   | 1    | 0    | 0    | 1    | 2    | 5    | 7                 | 0    | 2    | 1     | 3     |  |
| Logistics, Equipment, Party Issues | 4                                                                   | 7    | 0    | 1    | 4    | 3    | 8    | 4                 | 0    | 3    | 1     | 2     |  |
| Illness, Personal Issues           | 14                                                                  | 12   | 4    | 0    | 7    | 7    | 12   | 6                 | 3    | 8    | 3     | 2     |  |
| Other                              | 1                                                                   | 0    | 0    | 4    | 3    | 7    | 4    | 7                 | 2    | 7    | 2     | 2     |  |
| Total                              | 27                                                                  | 33   | 6    | 10   | 29   | 30   | 47   | 41                | 11   | 41   | 21    | 16    |  |
| Slip, Trip, Fall %                 | 30%                                                                 | 39%  | 33%  | 50%  | 48%  | 37%  | 38%  | 41%               | 55%  | 51%  | 67%   | 44%   |  |
| Hit, Struck, Cut %                 | 0%                                                                  | 3%   | 0%   | 0%   | 3%   | 7%   | 11%  | 17%               | 0%   | 5%   | 5%    | 19%   |  |
| Logistics, Eqpmt, Party Issues %   | 15%                                                                 | 21%  | 0%   | 10%  | 14%  | 10%  | 17%  | 10%               | 0%   | 7%   | 5%    | 13%   |  |
| Illness, Personal Issues %         | 52%                                                                 | 36%  | 67%  | 0%   | 24%  | 23%  | 26%  | 15%               | 27%  | 20%  | 14%   | 13%   |  |