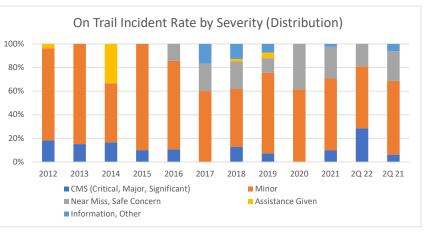

On Trail Incident Rates by Severity

(Hiking, Backpacking, Stewardship, trail running, urban adventures)

Through June 2022

|                                    | 2012 | 2013 | 2014 | 2015 | 2016 | 2017 | 2018 | 2019 | 2020 | 2021 | 2Q 22 | 2Q 21 |
|------------------------------------|------|------|------|------|------|------|------|------|------|------|-------|-------|
| CMS (Critical, Major, Significant) | 0.6  | 0.6  | 0.2  | 0.1  | 0.4  | -    | 0.5  | 0.2  | -    | 0.3  | 0.8   | 0.1   |
| Minor                              | 2.6  | 3.5  | 0.5  | 1.2  | 2.6  | 1.3  | 2.0  | 2.3  | 1.7  | 2.0  | 1.4   | 1.4   |
| Near Miss, Safe Concern            | -    | -    | -    | -    | 0.5  | 0.5  | 0.9  | 0.4  | 1.0  | 0.9  | 0.5   | 0.6   |
| Assistance Given                   | 0.1  | -    | 0.4  | -    | -    | -    | 0.1  | 0.2  | -    | -    | -     | -     |
| Information, Other                 | -    | -    | -    | -    | -    | 0.4  | 0.5  | 0.2  | -    | 0.1  | -     | 0.1   |
| Total                              | 3.3  | 4.1  | 1.1  | 1.4  | 3.5  | 2.1  | 4.0  | 3.4  | 2.7  | 3.2  | 2.7   | 2.2   |
| CMS (Critical, Major, Significant) | 19%  | 15%  | 17%  | 10%  | 11%  | 0%   | 13%  | 7%   | 0%   | 10%  | 29%   | 6%    |
| Minor                              | 78%  | 85%  | 50%  | 90%  | 75%  | 60%  | 49%  | 68%  | 62%  | 61%  | 52%   | 63%   |
| Near Miss, Safe Concern            | 0%   | 0%   | 0%   | 0%   | 14%  | 23%  | 23%  | 12%  | 38%  | 27%  | 19%   | 25%   |
| Assistance Given                   | 4%   | 0%   | 33%  | 0%   | 0%   | 0%   | 2%   | 5%   | 0%   | 0%   | 0%    | 0%    |
| Information, Other                 | 0%   | 0%   | 0%   | 0%   | 0%   | 17%  | 13%  | 7%   | 0%   | 2%   | 0%    | 6%    |