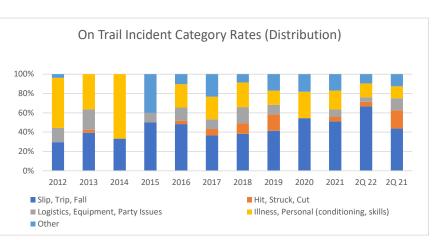

| On Trail Incident Rates by Category      | (Hiking, Backpacking, Stewardship, trail running, urban adventures) |      |      |      |      |      |      |      |      | Through June 2022 |       |       |  |
|------------------------------------------|---------------------------------------------------------------------|------|------|------|------|------|------|------|------|-------------------|-------|-------|--|
|                                          | 2012                                                                | 2013 | 2014 | 2015 | 2016 | 2017 | 2018 | 2019 | 2020 | 2021              | 2Q 22 | 2Q 21 |  |
| Slip, Trip, Fall                         | 1.0                                                                 | 1.6  | 0.4  | 0.7  | 1.7  | 0.8  | 1.5  | 1.4  | 1.2  | 1.7               | 1.8   | 1.0   |  |
| Hit, Struck, Cut                         | -                                                                   | 0.1  | -    | -    | 0.1  | 0.1  | 0.4  | 0.6  | -    | 0.2               | 0.1   | 0.4   |  |
| Logistics, Equipment, Party Issues       | 0.5                                                                 | 0.9  | -    | 0.1  | 0.5  | 0.2  | 0.7  | 0.3  | -    | 0.2               | 0.1   | 0.3   |  |
| Illness, Personal (conditioning, skills) | 1.7                                                                 | 1.5  | 0.7  | -    | 0.9  | 0.5  | 1.0  | 0.5  | 0.6  | 0.6               | 0.4   | 0.3   |  |
| Other                                    | 0.1                                                                 | -    | -    | 0.5  | 0.4  | 0.5  | 0.3  | 0.6  | 0.4  | 0.6               | 0.3   | 0.3   |  |
| Total                                    | 3.3                                                                 | 4.1  | 1.1  | 1.4  | 3.6  | 2.1  | 4.0  | 3.4  | 2.3  | 3.2               | 2.7   | 2.2   |  |
| Slip, Trip, Fall                         | 30%                                                                 | 39%  | 33%  | 50%  | 48%  | 37%  | 38%  | 41%  | 55%  | 51%               | 67%   | 44%   |  |
| Hit, Struck, Cut                         | 0%                                                                  | 3%   | 0%   | 0%   | 3%   | 7%   | 11%  | 17%  | 0%   | 5%                | 5%    | 19%   |  |
| Logistics, Equipment, Party Issues       | 15%                                                                 | 21%  | 0%   | 10%  | 14%  | 10%  | 17%  | 10%  | 0%   | 7%                | 5%    | 13%   |  |
| Illness, Personal (conditioning, skills) | 52%                                                                 | 36%  | 67%  | 0%   | 24%  | 23%  | 26%  | 15%  | 27%  | 20%               | 14%   | 13%   |  |
| Other                                    | 4%                                                                  | 0%   | 0%   | 40%  | 10%  | 23%  | 9%   | 17%  | 18%  | 17%               | 10%   | 13%   |  |