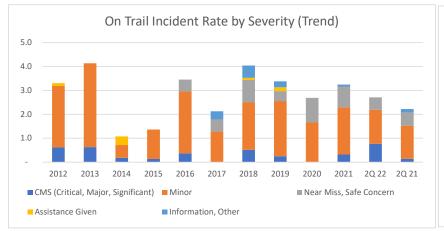

On Trail Incident Rates by Severity

(Hiking, Backpacking, Stewardship, trail running, urban adventures)

Through June 2022

|                                    | 2012 | 2013 | 2014 | 2015 | 2016 | 2017 | 2018 | 2019 | 2020 | 2021 | 2Q 22 | 2Q 21 |
|------------------------------------|------|------|------|------|------|------|------|------|------|------|-------|-------|
| CMS (Critical, Major, Significant) | 0.6  | 0.6  | 0.2  | 0.1  | 0.4  | -    | 0.5  | 0.2  | -    | 0.3  | 0.8   | 0.1   |
| Minor                              | 2.6  | 3.5  | 0.5  | 1.2  | 2.6  | 1.3  | 2.0  | 2.3  | 1.7  | 2.0  | 1.4   | 1.4   |
| Near Miss, Safe Concern            | -    | -    | -    | -    | 0.5  | 0.5  | 0.9  | 0.4  | 1.0  | 0.9  | 0.5   | 0.6   |
| Assistance Given                   | 0.1  | -    | 0.4  | -    | -    | -    | 0.1  | 0.2  | -    | -    | -     | -     |
| Information, Other                 | -    | -    | -    | -    | -    | 0.4  | 0.5  | 0.2  | -    | 0.1  | -     | 0.1   |
| Total                              | 3.3  | 4.1  | 1.1  | 1.4  | 3.5  | 2.1  | 4.0  | 3.4  | 2.7  | 3.2  | 2.7   | 2.2   |
| CMS (Critical, Major, Significant) | 19%  | 15%  | 17%  | 10%  | 11%  | 0%   | 13%  | 7%   | 0%   | 10%  | 29%   | 6%    |
| Minor                              | 78%  | 85%  | 50%  | 90%  | 75%  | 60%  | 49%  | 68%  | 62%  | 61%  | 52%   | 63%   |
| Near Miss, Safe Concern            | 0%   | 0%   | 0%   | 0%   | 14%  | 23%  | 23%  | 12%  | 38%  | 27%  | 19%   | 25%   |
| Assistance Given                   | 4%   | 0%   | 33%  | 0%   | 0%   | 0%   | 2%   | 5%   | 0%   | 0%   | 0%    | 0%    |
| Information, Other                 | 0%   | 0%   | 0%   | 0%   | 0%   | 17%  | 13%  | 7%   | 0%   | 2%   | 0%    | 6%    |