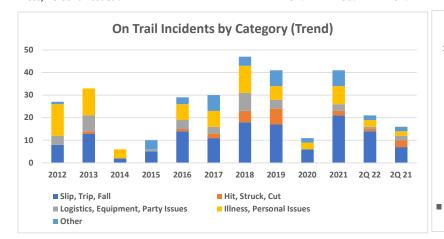

| On Trail Incidents by Category     | (Hiking, Backpacking, Stewardship, trail running, urban adventures) |      |      |      |      |      |      | Through June 2022 |      |      |       |       |  |
|------------------------------------|---------------------------------------------------------------------|------|------|------|------|------|------|-------------------|------|------|-------|-------|--|
|                                    | 2012                                                                | 2013 | 2014 | 2015 | 2016 | 2017 | 2018 | 2019              | 2020 | 2021 | 2Q 22 | 2Q 21 |  |
| Slip, Trip, Fall                   | 8                                                                   | 13   | 2    | 5    | 14   | 11   | 18   | 17                | 6    | 21   | 14    | 7     |  |
| Hit, Struck, Cut                   | 0                                                                   | 1    | 0    | 0    | 1    | 2    | 5    | 7                 | 0    | 2    | 1     | 3     |  |
| Logistics, Equipment, Party Issues | 4                                                                   | 7    | 0    | 1    | 4    | 3    | 8    | 4                 | 0    | 3    | 1     | 2     |  |
| Illness, Personal Issues           | 14                                                                  | 12   | 4    | 0    | 7    | 7    | 12   | 6                 | 3    | 8    | 3     | 2     |  |
| Other                              | 1                                                                   | 0    | 0    | 4    | 3    | 7    | 4    | 7                 | 2    | 7    | 2     | 2     |  |
| Total                              | 27                                                                  | 33   | 6    | 10   | 29   | 30   | 47   | 41                | 11   | 41   | 21    | 16    |  |
| Slip, Trip, Fall %                 | 30%                                                                 | 39%  | 33%  | 50%  | 48%  | 37%  | 38%  | 41%               | 55%  | 51%  | 67%   | 44%   |  |
| Hit, Struck, Cut %                 | 0%                                                                  | 3%   | 0%   | 0%   | 3%   | 7%   | 11%  | 17%               | 0%   | 5%   | 5%    | 19%   |  |
| Logistics, Eqpmt, Party Issues %   | 15%                                                                 | 21%  | 0%   | 10%  | 14%  | 10%  | 17%  | 10%               | 0%   | 7%   | 5%    | 13%   |  |
| Illness, Personal Issues %         | 52%                                                                 | 36%  | 67%  | 0%   | 24%  | 23%  | 26%  | 15%               | 27%  | 20%  | 14%   | 13%   |  |