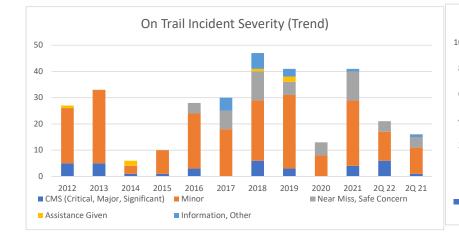

Through June 2022 **On Trail Incidents by Severity** (Hiking, Backpacking, Stewardship, trail running, urban adventures) 2012 2013 2014 2015 2016 2017 2018 2019 2020 2021 2Q 22 2Q 21 CMS (Critical, Major, Significant) 5 5 1 3 0 6 3 0 6 1 1 4 21 28 3 9 21 23 28 Minor 18 8 25 11 10 Near Miss, Safe Concern 0 0 0 0 7 5 5 11 4 4 4 11 Assistance Given 0 2 0 0 0 2 0 0 0 0 1 1 Information, Other 0 0 0 0 0 5 6 3 0 1 0 1 27 6 28 Total 33 10 30 47 41 13 41 21 16 CMS % 19% 0% 29% 6% 15% 17% 10% 11% 0% 13% 7% 10% Minor % 78% 85% 50% 90% 75% 60% 49% 68% 62% 61% 52% 63% Near Miss, Safe Concern % 0% 0% 0% 0% 14% 23% 23% 12% 38% 27% 19% 25% Assistance Given % 4% 0% 33% 0% 0% 0% 2% 5% 0% 0% 0% 0% Information, Other % 0% 0% 0% 0% 0% 17% 13% 7% 0% 2% 0% 6%